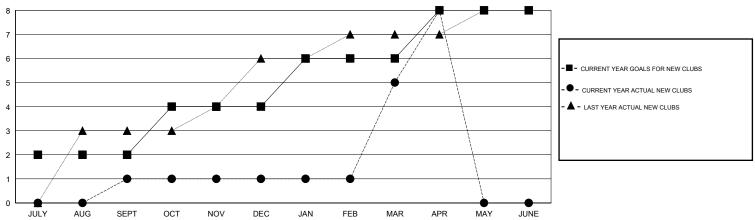

## MONTHLY MEMBERSHIP PROGRESS REPORT

District 322C4

Results as of: 4/30/2016

GMT: NAZMUL HAQUE LOCATION INDIA GMT CA 6

| CMT: III EMCE III GOE                                       |                  |                  | LOO/THOIT II I    |                     |  |  |
|-------------------------------------------------------------|------------------|------------------|-------------------|---------------------|--|--|
|                                                             |                  | Clubs            |                   | •                   |  |  |
| RESULTS FOR 2015-2016                                       |                  |                  |                   |                     |  |  |
| QUARTER                                                     | NEW CLUB<br>GOAL | NEW CLUBS        | DROPPED<br>CLUBS  | NET<br>GAIN/LOSS    |  |  |
| JULY/AUG/SEPT<br>OCT/NOV/DEC<br>JAN/FEB/MAR<br>APR/MAY/JUNE | 2<br>2<br>2<br>2 | 1<br>0<br>4<br>3 | 5<br>13<br>1<br>0 | -4<br>-13<br>3<br>3 |  |  |