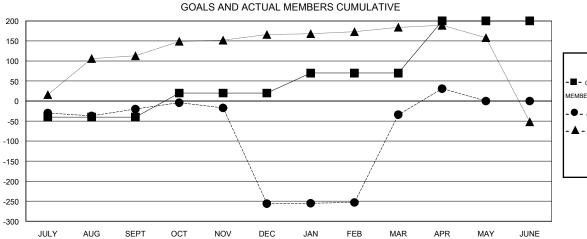

| Members                  |                    |                                     |                    |                  |  |  |  |  |
|--------------------------|--------------------|-------------------------------------|--------------------|------------------|--|--|--|--|
| RESULTS FOR 2015-2016    |                    |                                     |                    |                  |  |  |  |  |
| QUARTER                  | NEW MEMBER<br>GOAL | CHARTER AND<br>NEW MEMBERS<br>ADDED | DROPPED<br>MEMBERS | NET<br>GAIN/LOSS |  |  |  |  |
| JULY/AUG/SEPT            | -40                | 45                                  | 65                 | -20              |  |  |  |  |
| OCT/NOV/DEC  JAN/FEB/MAR | 60<br>50           | 39<br>242                           | 275<br>20          | -236<br>222      |  |  |  |  |
| APR/MAY/JUNE             | 130                | 74                                  | 9                  | 65               |  |  |  |  |

## GOALS AND ACTUAL NEW CLUBS CUMULATIVE

| -■- CURRENT YEAR GOALS FOR NEW    |
|-----------------------------------|
| MEMBERS                           |
| - ● - CURRENT YEAR ACTUAL MEMBERS |
| - ▲ - LAST YEAR ACTUAL MEMBERS    |
|                                   |
|                                   |